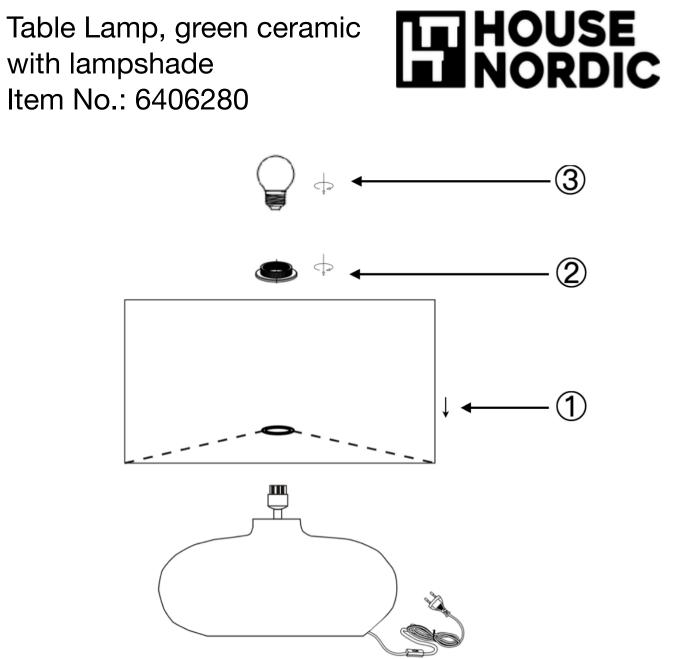

## **IMPORTANT INFORMATION:**

Please read the entire manual carefully before starting to assemble and/or using this product. Follow the manual thoroughly and keep it for further reference. The crossed-out wheeled bin indicates that marked items must be disposed of separately from household waste. By handing over marked items for recycling, according to local regulations, you help reduce potential harmful impact on the environment and on human health. For more information, please contact House Nordic ApS.

Do not connect the product to the supply while it is in the packing.

Made in China

220V-240V ~50Hz

1xE27 Max. 40W

House Nordic ApS Rebslagervej 6 DK-5471 Søndersø, info@housenordic.dk